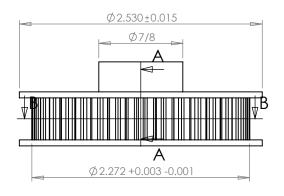

## Part Number: 36XL037DF

**Part Description:** 

1/5" Pitch (XL) Timing Belt Pulleys For Belts up to 3/8" Wide

Dimensions are in inches Tolerances: Fractional <u>+</u> 0.015

PROPRIETARY AND CONFIDENTIAL:

THE INFORMATION CONTAINED IN THIS DRAWING IS THE SOLE PROPERTY OF PUTNAM PRECISION MOLDING. ANY REPRODUCTION IN PART OR AS A WHOLE WITHOUT THE WRITTEN PERSON OF PUTNAM PRECISION MOLDING. SPROHISTIED. INFORMATION IN THIS DRAWING IS PROVIDED FOR REFERENCE ONLY.