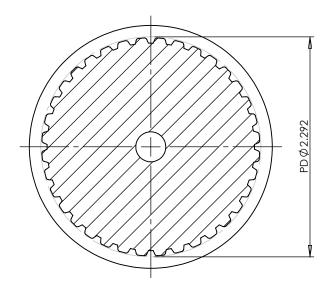

## Part Number: 36XL037DF

**Part Description:** 

1/5" Pitch (XL) Timing Belt Pulleys For Belts up to 3/8" Wide

Dimensions are in inches Tolerances: Fractional <u>+</u> 0.015

PROPRIETARY AND CONFIDENTIAL:

THE INFORMATION CONTAINED IN THIS DRAWING IS THE SOLE PROPERTY OF PUTNAM PRECISION MOLDING. ANY REPRODUCTION IN PART OR AS A WHOLE WITHOUT THE WRITTEN PERSON OF PUTNAM PRECISION MOLDING. SPROHISTIED. INFORMATION IN THIS DRAWING IS PROVIDED FOR REFERENCE ONLY.