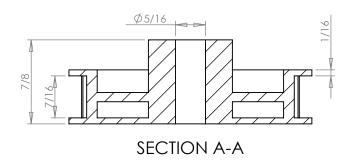

**SECTION B-B** 

## Part Number: 36XL037DF

**Part Description:** 

1/5" Pitch (XL) Timing Belt Pulleys For Belts up to 3/8" Wide

Dimensions are in inches Tolerances: Fractional <u>+</u> 0.015

PROPRIETARY AND CONFIDENTIAL:

THE INFORMATION CONTAINED IN THIS DRAWING IS THE SOLE PROPERTY OF PUTNAM PRECISION MOLDING. ANY REPRODUCTION IN PART OR AS A WHOLE WITHOUT THE WRITTEN PERSON OF PUTNAM PRECISION MOLDING. SPROHISTIED. INFORMATION IN THIS DRAWING IS PROVIDED FOR REFERENCE ONLY.